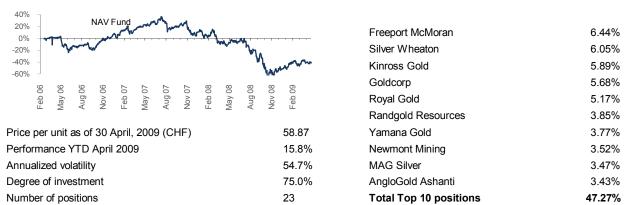

cliff by 50%. Facing such economic realities in the absence of a real economic catalyst, we regard the current rebound rather as a classical bear market rally in a long-term post-bubble contraction. It is highly uncertain if the fiscal stimulus packages coupled with zero interest rate policies can eventually re-activate the economy and support asset prices as traditionally such measures have during past crises chiefly added more mal investments and led to more national debt which postponed an economic recovery. Consequently, we maintain focused on gold stocks. During the weakening April market we have increased our exposure to smaller, near-term gold producers and gold producing companies with low cost operations and good production growth prospects.

#### Performance

# Top 10 positions



#### Investment allocation



Units of this mutual fund may not be offered, sold or delivered in the United States or to US persons outside the United States. This summary is for information purposes only and does not constitute a recommendation to buy. All information is taken from carefully chosen and reliable sources. However, the authors and the involved parties do not guarantee its correctness or completeness. Past performance is no indication of current or future performance. These performance data do not take account of commissions and costs incurred on the issue and redemption of units. Detailed information on this mutual fund can be found in the Fund Prospectus with integrated Fund Regulations.

## Track-Record NAV Fund

|               | 2009